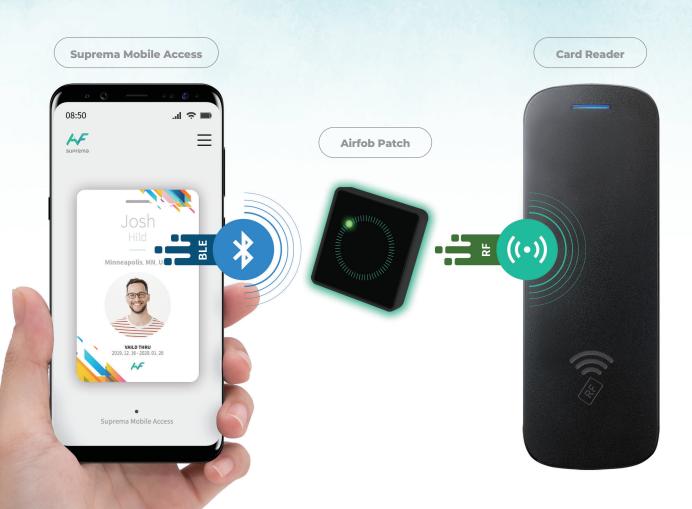

# **Airfob Patch**

Easiest Way To Go Mobile

**Suprema Airfob Patch** is an award-winning, innovative device that attaches to existing RF card readers to make them compatible with credentials stored in mobile device.

- · Airfob Patch converts Mobile Access Card's Bluetooth signal to RF card signal.
- · Airfob Patch works without battery, harvesting energy from RF field signals transmitted from the card reader.
- · A retrofit patch-on device, Airfob Patch is quick and easy to install.

#### Translator of BLE to RF signal

- Enables communication between card readers and Mobile Access Cards by translating Bluetooth signal to RF card signal
- Compatible with both Android and iOS Mobile Access Cards