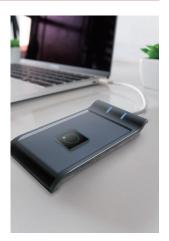

# **Airfob Patch**

Easiest Way To Go Mobile

**Suprema Airfob Patch** is an award-winning, innovative device that attaches to existing RF card readers to make them compatible with credentials stored in mobile device.

- · Airfob Patch converts Mobile Access Card's Bluetooth signal to RF card signal.
- · Airfob Patch works without battery, harvesting energy from RF field signals transmitted from the card reader.
- · A retrofit patch-on device, Airfob Patch is quick and easy to install.

#### Easy installation

- Adhesive-backed patch-on device easily applicable to existing RF card readers
- $\boldsymbol{\cdot}$  No wiring or construction needed