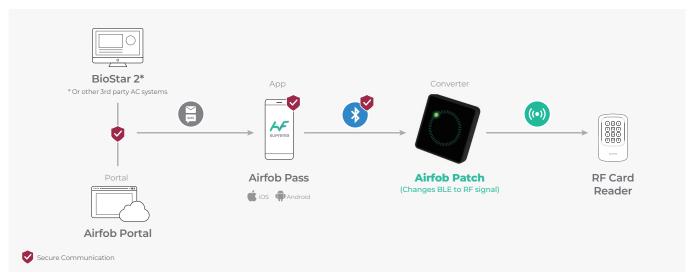

ting from card reader               |
|-----------------------------------------|--------------------------------------------------|
| Dimensions<br>(W×H×D)                   | 32 mm x 33.5 mm x 5.7 mm (1.26" x 1.32" x 0.22") |
| Weight                                  | approx. 13 g                                     |
| Wireless Communication<br>Compatibility | BLE (Bluetooth Low Energy) 4.0                   |
| Card Compatibility                      | 13.56MHz MIFARE CSN / NFC Smart card*            |
| LED                                     | Power status & card emulation                    |
| IP Rating                               | IP 65                                            |

<sup>\*</sup> NFC Smart card requires additional configuration

#### **System Configurations**



## Apply to Everywhere RF Card is Used









Entrance Speed gate Copier access PC login



### Suprema Inc.



For more information about Suprema's global branch offices, visit the webpage below by scanning the QR code. https://www.supremainc.com/en/about/contact-us.asp